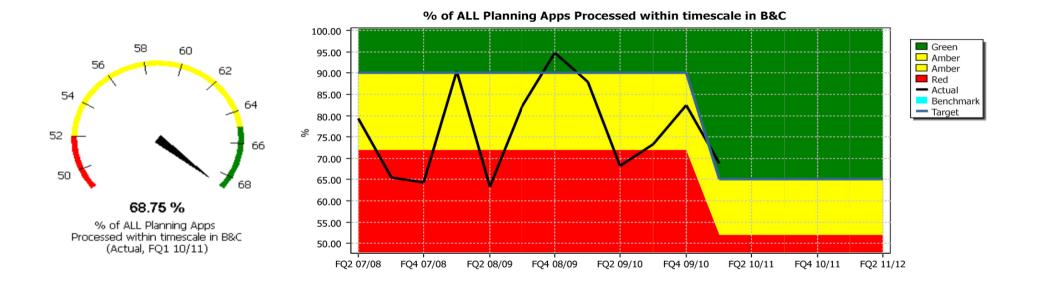

## % of ALL Planning Apps Processed within timescale in B&C (Planning Applications )

FQ1 10/11: 68.75 %

% of All Planning Applications processed within their statutory timescale in the Bute & Cowal area (information is collated from UNIform)

## Graph